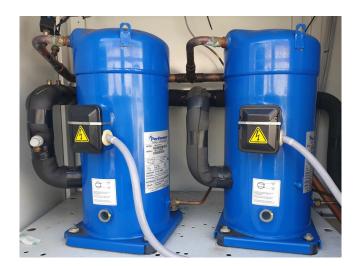

## **Performer SZ161T4VC**

#### **Used Performer SZ161T4VC**

Used Performer SZ161T4VC scroll compressor with sight glass. This compressor has a capacity of 46,4 kW based on R407C and T +10°C/+40°C. \*Why choose for HOSBV? Were not only the largest used refrigeration specialist in Europe, but also, we deliver all equipment including an extensive test, warranty and industrial cleaning. \*Optional we can also perform a new paint job and arrange the logistics.