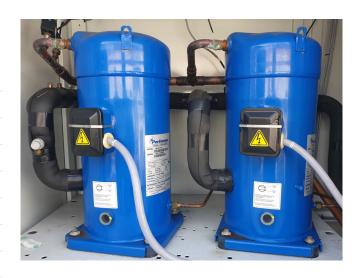

## **Performer SZ161T4VC**

#### **Used Performer SZ161T4VC**

Used Performer SZ161T4VC scroll compressor with sight glass. This compressor has a capacity of 46,4 kW based on R407C and T +10°C/+40°C. \*Why choose for HOSBV? Were not only the largest used refrigeration specialist in Europe, but also, we deliver all equipment including an extensive test, warranty and industrial cleaning. \*Optional we can also perform a new paint job and arrange the logistics.