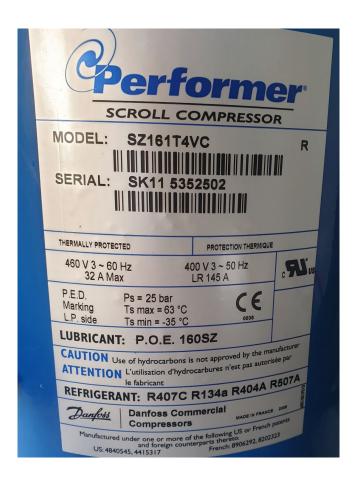

## **Performer SZ161T4VC**

## **Specifications**

| Marque            | Performer      |
|-------------------|----------------|
| Le type           | SZ161T4VC      |
| Réfrigérant       | Freon          |
| kW at +10°C/+40°C | 46,4           |
| kW at 0°C/+40°C   | 31,6           |
| kW at -5°C/+40°C  | 25,6           |
| kW at -10°C/+40°C | 20,6           |
| kW at -20°C/+40°C | 12,6           |
| m3 / h            | 37,7 m³/h      |
| Remarques         | Y.O.B. 2005    |
| Tailles           | 300x350x600 mm |
|                   | (LxWxH)        |
| Stock             | 2              |

#### **Used Performer SZ161T4VC**

Used Performer SZ161T4VC scroll compressor with sight glass. This compressor has a capacity of 46,4 kW based on R407C and T +10°C/+40°C. \*Why choose for HOSBV? Were not only the largest used refrigeration specialist in Europe, but also, we deliver all equipment including an extensive test, warranty and industrial cleaning. \*Optional we can also perform a new paint job and arrange the logistics.