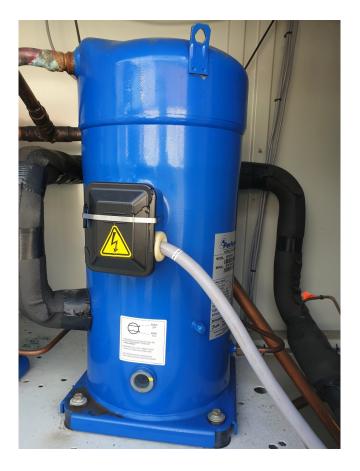

## **Performer SZ161T4VC**

#### **Used Performer SZ161T4VC**

Used Performer SZ161T4VC scroll compressor with sight glass. This compressor has a capacity of 46,4 kW based on R407C and T +10°C/+40°C. \*Why choose for HOSBV? Were not only the largest used refrigeration specialist in Europe, but also, we deliver all equipment including an extensive test, warranty and industrial cleaning. \*Optional we can also perform a new paint job and arrange the logistics.